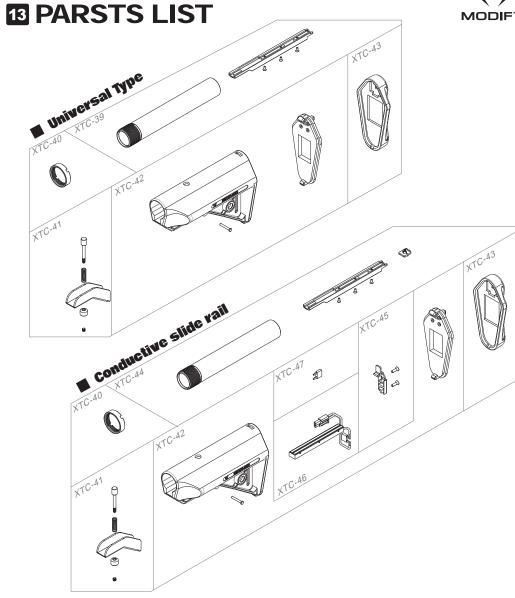

| XTC-39 Stock Buffer Tube A     | XTC-42 Crane Stock Set     | XTC-45 Fuse Fixed Base |
|--------------------------------|----------------------------|------------------------|
| XTC-40 Buffer Tube Retainer    | XTC-43 Stock Pad           | XTC-46 Fuse Set        |
| XTC-41 Stock Release Lever Set | XTC-44 Stock Buffer Tube B | XTC-47 Fuse            |