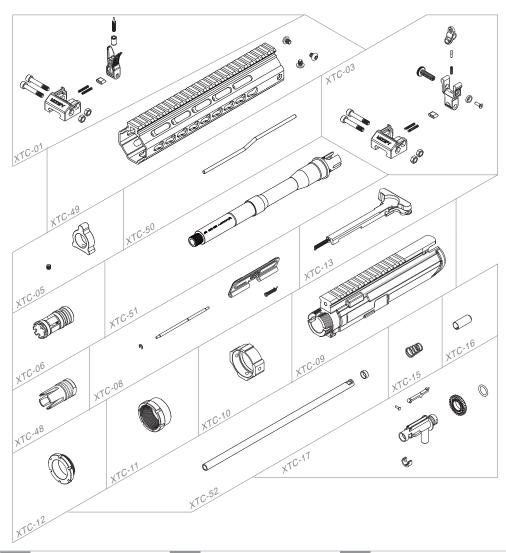

### 13 PARTS LIST

| XTC-01 Front Sight                 | XTC-5  | Outer Barrel   | XTC-13 | Charging Handle Set |
|------------------------------------|--------|----------------|--------|---------------------|
| XTC-49 Key Mod Rail                | XTC-08 | Bolt Cover     | XTC-52 | Inner Barrel        |
| XTC-03 Rear Sight                  | XTC-09 | Upper Receiver | XTC-15 | Hop Up Spring       |
| XTC-50 Gas Tube                    | XTC-10 | Rear Base      | XTC-16 | Hop Up Bucking      |
| XTC-05 Gas Block                   | XTC-11 | Rear Lock Ring | XTC-17 | Hop Up Chamber      |
| XTC-06 Flash Suppressor            | XTC-12 | Barrel Nut     | XTC-18 | Gear Box Set        |
| XTC-48 Flash Suppressor(Orange tip | )      |                |        |                     |