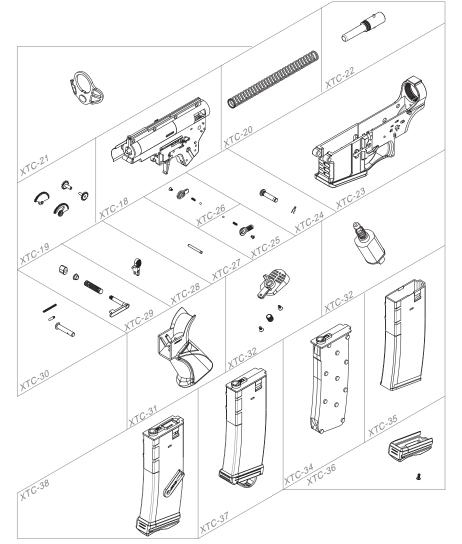

# 13 PARSTS LIST

24

| XTC-19 Selector Lever Gear Set   | XTC-26 Right Ambi Safety Selector | XTC-33 Motor                               |
|----------------------------------|-----------------------------------|--------------------------------------------|
| XTC-20 Spring-M110 / Spring-M80  | XTC-27 Gear Box Pin               | XTC-34 Magazine Housing Set                |
| XTC-21 Swivel Sling              | XTC-28 Bolt Catch                 | XTC-35 Magazine Body                       |
| XTC:22 Spring Guide              | XTC-29 Magazine Catch Set         | XTC-36 Magazine Base Plate                 |
| XTC:23 Lower Receiver            | XTC-30 Take Down Pin Set (Front)  | Option                                     |
| XTC-24 Take Down Pin Set (Rear)  | XTC-31 Grip                       | XTC-37 Bhive 150-Round AEG Tracer Magazine |
| XTC-25 Left Ambi Safety Selector | XTC-32 Motor Base Plate           | XTC-38 J-Mag 300-Round AEG Tracer Magazine |

| XTC-39 Stock Buffer Tube A     | XTC-42 Crane Stock Set     | XTC-45 Fuse Fixed Base |
|--------------------------------|----------------------------|------------------------|
| XTC-40 Buffer Tube Retainer    | XTC-43 Stock Pad           | XTC-46 Fuse Set        |
| XTC-41 Stock Release Lever Set | XTC-44 Stock Buffer Tube B | XTC-47 Fuse            |