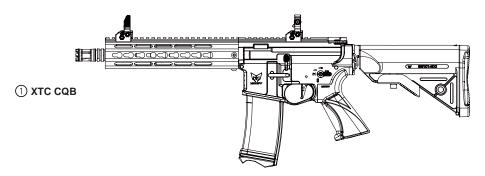

## **2 SET CONTENTS**

HANDLING CAUTIONS AND INSTRUCTION

② Handling cautions and instruction manual

(3) BB pellets

(4) Front sight tool adjustment

| XTC CQB Automatic Electric Gun Specifiction |                                                            |  |  |  |
|---------------------------------------------|------------------------------------------------------------|--|--|--|
| Name                                        | Xtreme Tactical Carbine CQB                                |  |  |  |
| Major Color                                 | BLK                                                        |  |  |  |
| Weight                                      | 2.3 KG                                                     |  |  |  |
| Overall                                     | 678mm/ 763mm (when stock is extended)                      |  |  |  |
| Barrel Length                               | 237mm                                                      |  |  |  |
| Barrel Caliber                              | 6.1mm                                                      |  |  |  |
| Pellet                                      | 6mm BB                                                     |  |  |  |
| Magazine Capacity                           | 190 rounds                                                 |  |  |  |
| Shooting Mode                               | Full Auto, Semi Auto and Safety (45° Ambi Safety Selector) |  |  |  |
| Muzzle Velocity (Adjustable)                | Step1: 278 FPS Step 2: 315 FPS                             |  |  |  |
|                                             | Step1: 360 FPS Step 2: 394 FPS                             |  |  |  |